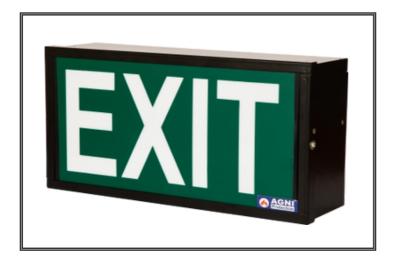

# **BOX TYPE EXIT LIGHT MODEL NO- LB-400E**

Box type Light with an exit sign is a device commonly used in buildings especially commercial and public spaces, Cinema Hall to provide illumination and direction in case of power outage or emergencies. These devices are crucial for ensuring the safety of occupants by guiding them towards designated exit during situation where normal lighting might be unavailable.

Box lights are used in buildings as a safety precaution to give direction and proper lighting to Exit path, so that people will be able to find their way out of a building or perform their activities without any interruption.

## **Features and Benefits:**

- Good Looking Product.
- 6V, 1.3 Ah 2 nos. Battery Used.
- Fast Charging (Minimum 6 Hrs for full charge)
- 3-hour Backup.
- Acrylic Sheet used for display unit.
- Red/Green LED Option.
- Off switch for power saving mode or use to normally On.
- ISO 9001:2015, and CE certification proves the product quality
- Wall MountFacility.
- © +91-8527498960, 8527498961, 8527498962
- www.agniprotection.com